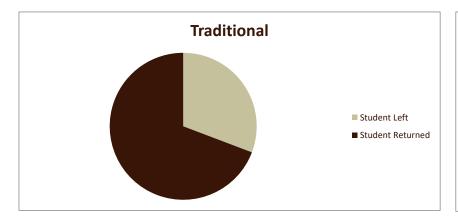

## **Retention of New Entering Student Cohorts**

Fall Entering Terms 2014-2021

Retention is based on New Entering Students only. These rates also only refer to "FULL-TIME" students.

| Retention Rates               |              | Term                |           |           |           |           |           |           |           |           |     |
|-------------------------------|--------------|---------------------|-----------|-----------|-----------|-----------|-----------|-----------|-----------|-----------|-----|
|                               |              |                     |           |           |           |           |           |           | 8-Yr.     |           |     |
| Program                       | Category     | Result              | Fall 2014 | Fall 2016 | Fall 2017 | Fall 2018 | Fall 2019 | Fall 2021 | Retention |           |     |
| Medical Labora                | tory Science |                     |           |           |           |           |           |           |           |           |     |
|                               | Traditional  |                     |           |           |           |           |           |           |           |           |     |
|                               |              | % Students Leaving  | 0.0%      | 33.3%     | 50.0%     | 0.0%      | 0.0%      | 66.7%     | 30.8%     |           |     |
|                               |              | % Students Retained | 100.0%    | 66.7%     | 50.0%     | 100.0%    | 100.0%    | 33.3%     | 69.2%     |           |     |
|                               | Transfer     |                     |           |           |           |           |           |           |           |           |     |
|                               |              | % Students Retained |           | 100.0%    |           |           |           |           | 100.0%    |           |     |
|                               |              |                     |           |           |           |           |           |           |           |           |     |
|                               |              |                     | Fall 2014 | Fall 2015 | Fall 2016 | Fall 2017 | Fall 2018 | Fall 2019 | Fall 2020 | Fall 2021 | 8-' |
| SMSU Overall Traditional Rate |              | 68.4%               | 68.3%     | 59.9%     | 64.7%     | 67.2%     | 73.7%     | 63.1%     | 67.1%     | 66.5      |     |
|                               |              |                     |           |           |           |           |           |           |           |           |     |
| Students in Cohoi             | rt           |                     | Term      |           |           |           |           |           |           |           |     |