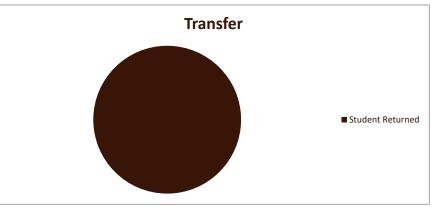

## **Retention of New Entering Student Cohorts**

Fall Entering Terms 2014-2021

Retention is based on New Entering Students only. These rates also only refer to "FULL-TIME" students.

| Retention Rates               |              | Term                |           |           |           |           |           |           |           |           |     |
|-------------------------------|--------------|---------------------|-----------|-----------|-----------|-----------|-----------|-----------|-----------|-----------|-----|
|                               |              |                     |           |           |           |           |           |           | 8-Yr.     |           |     |
| Program                       | Category     | Result              | Fall 2014 | Fall 2016 | Fall 2017 | Fall 2018 | Fall 2019 | Fall 2021 | Retention |           |     |
| Medical Labora                | tory Science |                     |           |           |           |           |           |           |           |           |     |
|                               | Traditional  |                     |           |           |           |           |           |           |           |           |     |
|                               |              | % Students Leaving  | 0.0%      | 33.3%     | 50.0%     | 0.0%      | 0.0%      | 66.7%     | 30.8%     |           |     |
|                               |              | % Students Retained | 100.0%    | 66.7%     | 50.0%     | 100.0%    | 100.0%    | 33.3%     | 69.2%     |           |     |
|                               | Transfer     |                     |           |           |           |           |           |           |           |           |     |
|                               |              | % Students Retained |           | 100.0%    |           |           |           |           | 100.0%    |           |     |
|                               |              |                     |           |           |           |           |           |           |           |           |     |
|                               |              |                     | Fall 2014 | Fall 2015 | Fall 2016 | Fall 2017 | Fall 2018 | Fall 2019 | Fall 2020 | Fall 2021 | 8-' |
| SMSU Overall Traditional Rate |              | 68.4%               | 68.3%     | 59.9%     | 64.7%     | 67.2%     | 73.7%     | 63.1%     | 67.1%     | 66.5      |     |
|                               |              |                     |           |           |           |           |           |           |           |           |     |
| Students in Cohoi             | rt           |                     | Term      |           |           |           |           |           |           |           |     |